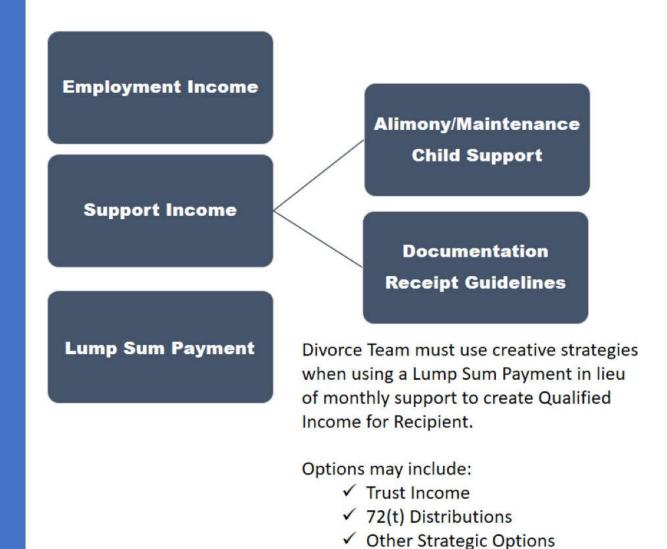

# QUALIFIED INCOME SOURCES

**Employment Income** 

Gaps in employment Part Time vs. Full Time

**Support Income** 

Lump Sum Payment
No Monthly Income

Alimony/Maintenance Child Support

Documentation
Receipt Guidelines

## 6/36 Rule Must Be Met for all Support Income to be considered Qualified Income

- ➤ Stability & Consistency
  - Must be paid as ordered by court
- ➤ Paper Trail
  - Proof of payment must be documented
  - Proof payment is from obligated Payor
- Don't 'NET' Out Support!
  - Must pay full amount each month as per court order not the net of support less expenses.