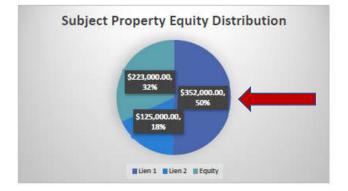

## Case Study

- Wife is awarded the marital home and is to refinance the current loans into her name within 120 days of divorce being final.
- Husband is to receive his equity share of \$111,500 upon refinance based on current divorce appraisal.
- Wife is to be given \$500,000 of husband's 401K via a QDRO.
- Joint Marital Debt of \$8,000 owed to Visa to be paid out of equity in home by wife.
- Joint Marital Debt of \$30,000 to AMEX to be paid by both until paid in full.
- Husband is to pay \$1,200 monthly in Spousal Support for life.
- Husband is to pay Child Support of \$800 monthly until child turns 18 in 2 years.