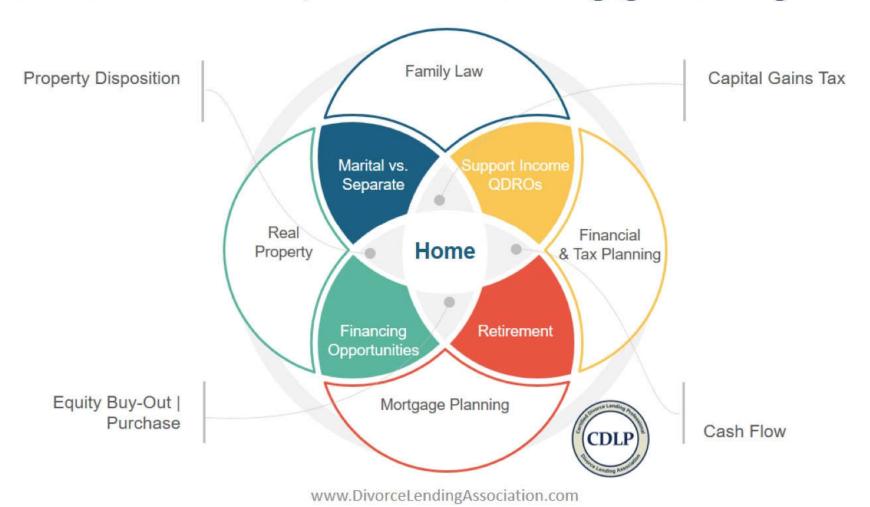

## What makes a successful divorce?

- Divorce Law Financial Tax Planning

  Real Property

  Sthe divorce puzzle together

  Planning
- Putting these four pieces of the divorce puzzle together under one roof.
- Successful resolution comes from effective communication and strategic negotiations.

How the CDLP™ Helps the Divorce Settlement Process

The CDLP™ works with the attorneys, financial advisors, mediators, and the divorcing family to compile financial data and work with the client to create mortgage opportunities that best meet their home equity solutions and the needs of the family.